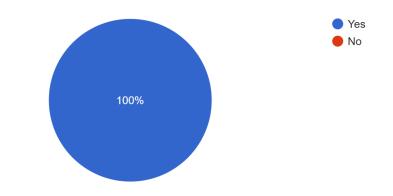

## DID YOU FIND THE CERFICATE COURSE USEFUL?

21 responses

WOULD YOU LIKE TO ATTEND MORE SUCH CERTIFICATE COURSES ON DIFFERENT TOPICS ORGANISED BY COMMERCE DEPARTMENT

21 responses

### ANY OTHER SUGGESTIONS OR FEEDBACK

21 responses

Feedback received from the participants on all the parameters was positive and encouraging. Clearly participants felt that their knowledge has been improved after attending the certificate course and 100% students found the course useful. Suggestions were received regarding conducting more such events in the future for students.