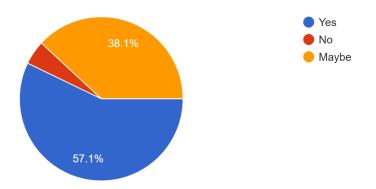

## DID YOU FIND THE CERFICATE COURSE USEFUL?

21 responses

WOULD YOU LIKE TO ATTEND MORE SUCH CERTIFICATE COURSES ON DIFFERENT TOPICS ORGANISED BY COMMERCE DEPARTMENT

21 responses