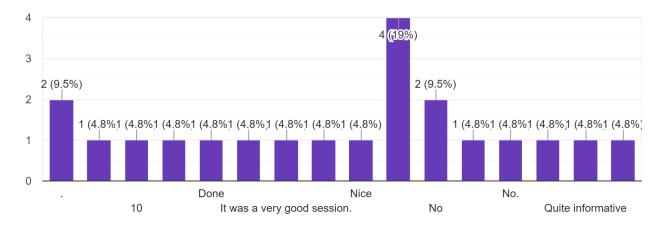

### ANY OTHER SUGGESTIONS OR FEEDBACK

21 responses

Feedback received from the participants on all the parameters was positive and encouraging. Clearly participants felt that their knowledge has been improved after attending the certificate course and 100% students found the course useful. Suggestions were received regarding conducting more such events in the future for students.