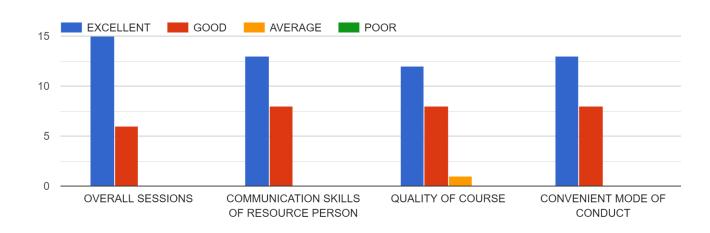

### Feedback Analysis and Action Taken Report

Event: Online Short Term Certificate Course in Networks & G-Suite Fundamentals

**Duration**: 32hours

KINDLY RATE THE VARIOUS ASPECTS OF THE CERTIFICATE COURSE

### ANY OTHER SUGGESTIONS OR FEEDBACK

21 responses

Feedback received from the participants on all the parameters was positive and encouraging. Clearly participants felt that their knowledge has been improved after attending the certificate course and 100% students found the course useful. Suggestions were received regarding conducting more such events in the future for students.

## **ACTION TAKEN REPORT**

Action taken by Department of Commerce & Allied Subjects for the feedback provided on Certificate course in Networks & G-Suite Fundamentals.

| Date                                | Feedback Received                                                                                                                                                                                                                                                     | Action Taken                                                                              |
|-------------------------------------|-----------------------------------------------------------------------------------------------------------------------------------------------------------------------------------------------------------------------------------------------------------------------|-------------------------------------------------------------------------------------------|
| 10th February to 2nd<br>March, 2022 | <ul> <li>Participants found the session very relevant and helpful. Information regarding Networks and Google Suite was very informative and precisely explained.</li> <li>Participants appreciated the efforts taken by the college to conduct this event.</li> </ul> | The Department of<br>Commerce & Allied<br>Subjects will conduct such<br>events in future. |